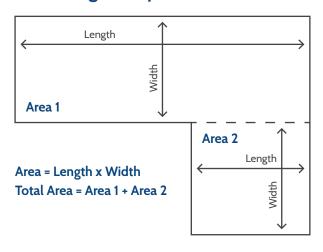

- Measurements for each room (i.e. 10x12, 18x20, etc.)
  See examples of how to measure below.
- Whether each room is a refinish or an installation
  If an installation, will you be matching to an existing floor?
  If yes, please provide a picture of the matching floor.

## **Measuring Examples:**