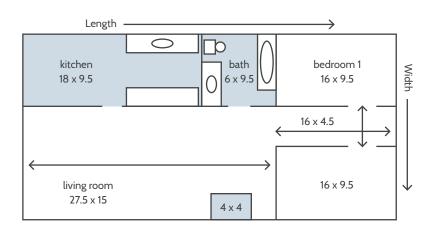

- Measurements for each room (i.e. 10x12, 18x20, etc.)
  See examples of how to measure below.
- Whether each room is a refinish or an installation
  If an installation, will you be matching to an existing floor?
  If yes, please provide a picture of the matching floor.

## **Measuring Examples:**